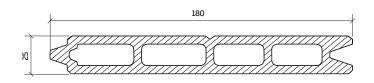

# HABITAT FENCING



# Creative & stylish boundaries

Contemporary, low maintenance panel and batten fencing systems, that are quick and easy to install.

- · Modern design
- Quick install fencing with just a few steps
- Aluminium and composite wood system
- · No maintenance required
- · Termite resistant
- Durable and long lasting



**Panel Fencing** 



"I am really pleased with the end result of my fence, I chose COEN Composite Wood to not only enhance the aesthetic of my home, but also for its low maintenance and durability qualities."

Annakie Jordan, Residential Fencing

**Batten Fencing** 

## HABITAT FENCING

## PANEL PROFILES

(Shown at 1:2)



180mm x 25mm x 1.76m

### **BATTEN PROFILES**

(Shown at 1:2) Other profiles available upon request.



72mm x 11mm x 4m



30mm x 30mm x 4m



40mm x 40mm x 4m

| TECHNICAL SPECIFICATIONS (PANEL FENCING)                      | Dimensions (mm) |
|---------------------------------------------------------------|-----------------|
| Dimensions                                                    | 1.8m x 1.8m     |
| Standard Length                                               | 1.8m            |
| # Of Composite Wood Panels / 1.8m section                     | 10              |
| Panels / Palet                                                | 100             |
| Aluminium Post - Bolted onto Conrete Plinth                   | 1.8m            |
| Aluminium Post - Cemented into Ground