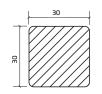

### **BATTEN PROFILES**

(Shown at 1:2) Other profiles available upon request.

72mm x 11mm x 4m

30mm x 30mm x 4m

40mm x 40mm x 4m

| TECHNICAL SPECIFICATIONS (PANEL FENCING)                      | Dimensions (mm) |
|---------------------------------------------------------------|-----------------|
| Dimensions                                                    | 1.8m x 1.8m     |
| Standard Length                                               | 1.8m            |
| # Of Composite Wood Panels / 1.8m section                     | 10              |
| Panels / Palet                                                | 100             |
| Aluminium Post - Bolted onto Conrete Plinth                   | 1.8m            |
| Aluminium Post - Cemented into Ground                         | 2.4m            |
| Aluminium Posts For First Fence Section                       | 2               |
| Aluminium Posts For Each Section                              | 1               |
| Aluminium Top rail / section                                  | 1               |
| Aluminium Bottom rail / section                               | 1               |
| Side Cover / Section - 1 for the first and last sections only | 1               |
| Minimum clearance from wall (mm)                              | 5               |