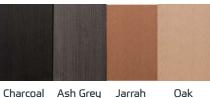

#### **COLOURS - SANDED FINISH**

Charcoal Ash Grey Jarrah

Batten Fencing is available in all above colours.

Panel fencing is available in Charcoal and Ash Grey as standard.

Other colours available upon request.