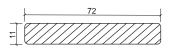

### **BATTEN PROFILES**

(Shown at 1:2) Other profiles available upon request.

72mm x 11mm x 4m

30mm x 30mm x 4m

40mm x 40mm x 4m

| TECHNICAL SPECIFICATIONS (PANEL FENCING)                      | Dimensions (mm) |
|---------------------------------------------------------------|-----------------|
| Dimensions                                                    | 1.8m x 1.8m     |
| Standard Length                                               | 1.8m            |
| # Of Composite Wood Panels / 1.8m section                     | 10              |
| Panels / Palet                                                | 100             |
| Aluminium Post - Bolted onto Conrete Plinth                   | 1.8m            |
| Aluminium Post - Cemented into Ground                         | 2.4m            |
| Aluminium Posts For First Fence Section                       | 2               |
| Aluminium Posts For Each Section                              | 1               |
| Aluminium Top rail / section                                  | 1               |
| Aluminium Bottom rail / section                               | 1               |
| Side Cover / Section - 1 for the first and last sections only | 1               |
| Minimum clearance from wall (mm)                              | 5               |