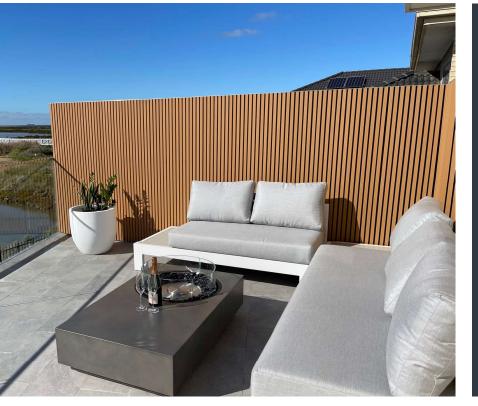

Annakie Jordan, Residential Fencing

**Batten Fencing** 

### **BATTEN PROFILES**

(Shown at 1:2) Other profiles available upon request.

72mm x 11mm x 4m

30mm x 30mm x 4m

40mm x 40mm x 4m

| TECHNICAL SPECIFICATIONS (PANEL FENCING)                      | Dimensions (mm) |
|---------------------------------------------------------------|-----------------|
| Dimensions                                                    | 1.8m x 1.8m     |
| Standard Length                                               | 1.8m            |
| # Of Composite Wood Panels / 1.8m section                     | 10              |
| Panels / Palet                                                | 100             |
| Aluminium Post - Bolted onto Conrete Plinth                   | 1.8m            |
| Aluminium Post - Cemented into Ground                         | 2.4m            |
| Aluminium Posts For First Fence Section                       | 2               |
| Aluminium Posts For Each Section                              | 1               |
| Aluminium Top rail / section                                  | 1               |
| Aluminium Bottom rail / section                               | 1               |
| Side Cover / Section - 1 for the first and last sections only | 1               |
| Minimum clearance from wall (mm)                              | 5               |