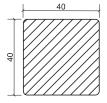

### **BATTEN PROFILES**

(Shown at 1:2) Other profiles available upon request.

72mm x 11mm x 4m

30mm x 30mm x 4m

40mm x 40mm x 4m

| TECHNICAL SPECIFICATIONS (PANEL FENCING)                      | Dimensions (mm) |
|---------------------------------------------------------------|-----------------|
| Dimensions                                                    | 1.8m x 1.8m     |
| Standard Length                                               | 1.8m            |
| # Of Composite Wood Panels / 1.8m section                     | 10              |
| Panels / Palet                                                | 100             |
| Aluminium Post - Bolted onto Conrete Plinth                   | 1.8m            |
| Aluminium Post - Cemented into Ground                         | 2.4m            |
| Aluminium Posts For First Fence Section                       | 2               |
| Aluminium Posts For Each Section                              | 1               |
| Aluminium Top rail / section                                  | 1               |
| Aluminium Bottom rail / section                               | 1               |
| Side Cover / Section - 1 for the first and last sections only | 1               |
| Minimum clearance from wall (mm)                              | 5               |